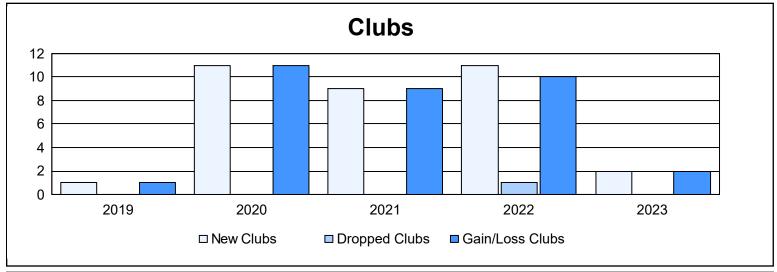

District 317 G

As of June 2023 Cumulative

| Year      | New<br>Clubs | Dropped<br>Clubs | Gain/<br>Loss<br>Clubs | New<br>Members | Charter<br>Members | Reinstate<br>Members | Transfer<br>Members | Total<br>Member<br>Added | Total<br>Members<br>Dropped | Gain/<br>Loss<br>Members |
|-----------|--------------|------------------|------------------------|----------------|--------------------|----------------------|---------------------|--------------------------|-----------------------------|--------------------------|
| 2018-2019 | 1            | 0                | 1                      | 210            | 47                 | 64                   | 6                   | 327                      | 313                         | 14                       |
| 2019-2020 | 11           | 0                | 11                     | 305            | 286                | 40                   | 7                   | 638                      | 283                         | 355                      |
| 2020-2021 | 9            | 0                | 9                      | 397            | 262                | 18                   | 15                  | 692                      | 478                         | 214                      |
| 2021-2022 | 11           | 1                | 10                     | 366            | 304                | 51                   | 19                  | 740                      | 445                         | 295                      |
| 2022-2023 | 2            | 0                | 2                      | 174            | 76                 | 18                   | 4                   | 272                      | 558                         | -286                     |
| Average   | 7            | 0                | 7                      | 290            | 195                | 38                   | 10                  | 534                      | 415                         | 118                      |