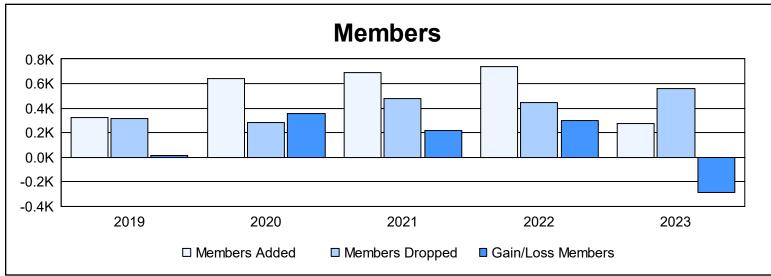

District 317 G

As of June 2023 Cumulative

| Year      | New<br>Clubs | Dropped<br>Clubs | Gain/<br>Loss<br>Clubs | New<br>Members | Charter<br>Members | Reinstate<br>Members | Transfer<br>Members | Total<br>Member<br>Added | Total<br>Members<br>Dropped | Gain/<br>Loss<br>Members |
|-----------|--------------|------------------|------------------------|----------------|--------------------|----------------------|---------------------|--------------------------|-----------------------------|--------------------------|
| 2018-2019 | 1            | 0                | 1                      | 210            | 47                 | 64                   | 6                   | 327                      | 313                         | 14                       |
| 2019-2020 | 11           | 0                | 11                     | 305            | 286                | 40                   | 7                   | 638                      | 283                         | 355                      |
| 2020-2021 | 9            | 0                | 9                      | 397            | 262                | 18                   | 15                  | 692                      | 478                         | 214                      |
| 2021-2022 | 11           | 1                | 10                     | 366            | 304                | 51                   | 19                  | 740                      | 445                         | 295                      |
| 2022-2023 | 2            | 0                | 2                      | 174            | 76                 | 18                   | 4                   | 272                      | 558                         | -286                     |
| Average   | 7            | 0                | 7                      | 290            | 195                | 38                   | 10                  | 534                      | 415                         | 118                      |